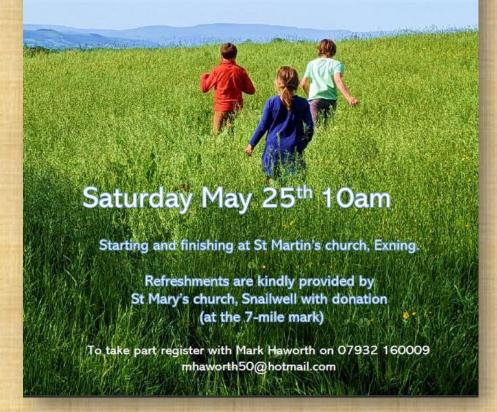

## ROGATIONTIDE WALK 2024

13.5 MILES (or part)

A circular waymarked and stewarded walk, following Exning's ancient parish boundary.

#### Saturday May 25th

Route to be confirmed