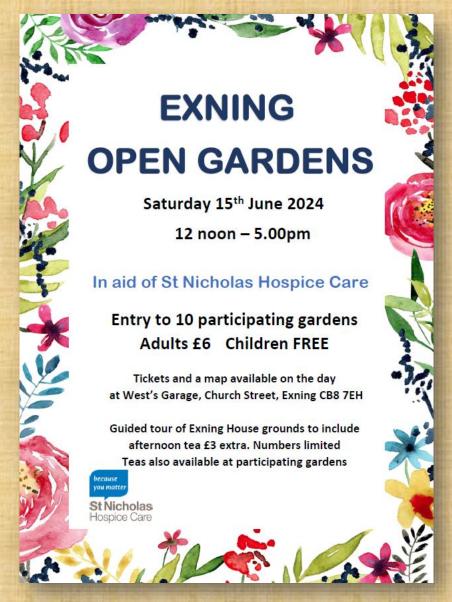

### May 11, 2024





## Singing for Fun

If you enjoy singing (whether you think you can sing or not)

Come to an informal "Sing-a-long" accompanied on acoustic guitars

Wednesday May 15th

## "Guitarists' Choice"

(A selection of songs chosen by our regular guitarists)

8pm in Exning Community Church Hall £2.50 at the door



## ROGATIONTIDE WALK 2024

13.5 MILES (or part)

A circular waymarked and stewarded walk, following Exning's ancient parish boundary.



#### Saturday May 25th

Route to be confirmed







# COMING ATTRACTIONS Friday June 14, 2024

# TO BE CHOSEN

(Join the email list for early notification)

Exning Community Church Hall

Doors open 7pm Showing 7.30 pm

Tickets at the door: Adult £5 Children under 15 £4

Family ticket (2 adults/2 children) £14



#### June 15th





#### EXNING DUCK RACES

FUN FOR ALL THE FAMILY



#### SATURDAY JULY 13 2024 OPEN FROM 12 NOON

#### First Race

12.30 All Comers Race, followed by Juniors (under 16), Sponsored Race, 2nd Junior's and All Comers Races

All Race Entries on the day £1

Come early to buy your race entries

TOMBOLAS CHINA SMASH

GAMES WITH PRIZES

BBQ FOOD DRINKS AND ICE CREAM

ALL PROCEEDS TO CHRISTIAN AID

Reporter Carlo or 1988)



July 13th







27 July

Noon to 5pm

Exning Recreation Ground

Exning Village Fete

Parish Council

















Please note the Hall Manager has requested we now stack chairs all the same direction!





#### Vist our website

http://www.exningvillagecinema.website/







#### Exning Community Church Hall- ECCH Events Email List Data Protection Policy & GDPR

The GDPR,