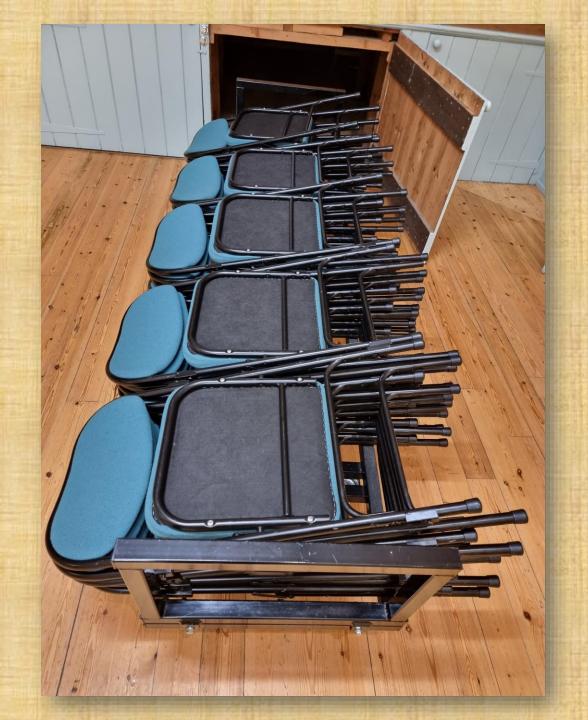

Exning Village Fete

Parish Council

Please note the Hall Manager has requested we now stack chairs all the same direction!