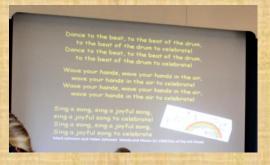

## Singing for Fun

If you enjoy singing (whether you think you can sing or not)

Come to an informal "Sing-along" accompanied on acoustic guitars

Wednesday April 17th
"April Fools"

(A selection of songs with "fool" in the lyrics)

8pm in Exning Community Church Hall £2.50 at the door