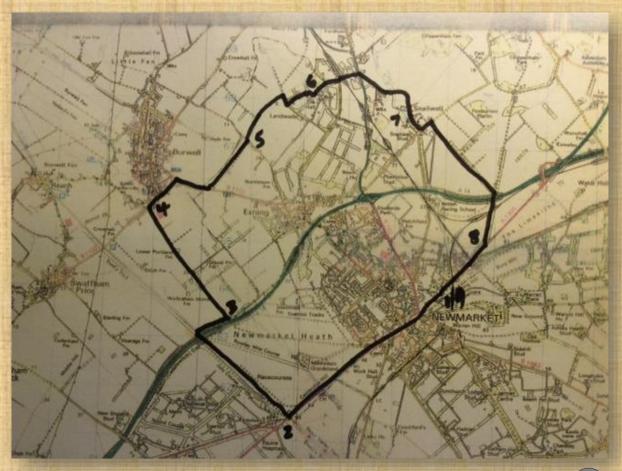

## ROGATIONTIDE WALK 2024

13.5 MILES (or part)

A circular waymarked and stewarded walk, following Exning's ancient parish boundary.

#### Saturday May 25th

Route to be confirmed