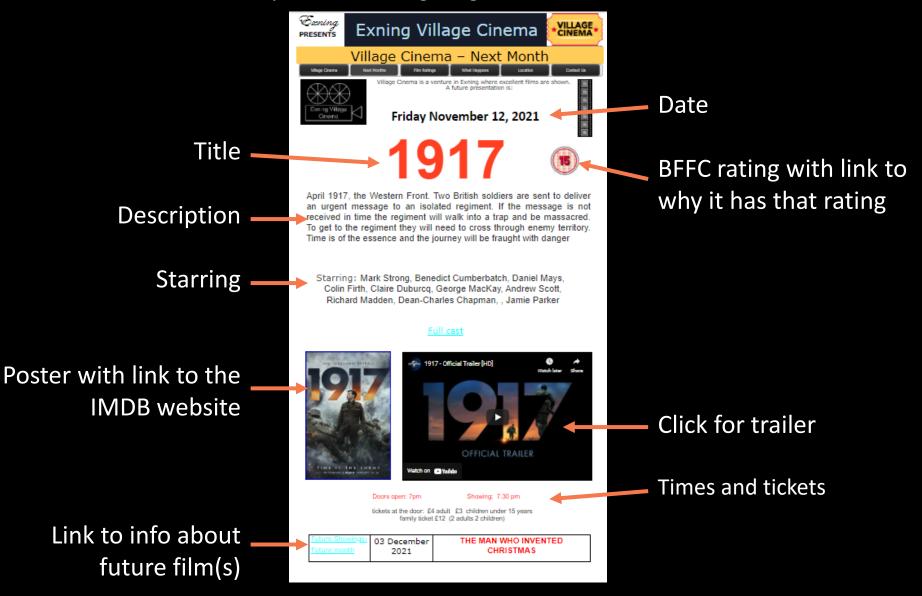

## ONE LIFE

This poignant and emotional biographical drama follows the life of humanitarian Nicholas Winton, who helped hundreds of children escape German-occupied Czechoslovakia on the eve of World War II. It became known as *Kindertransport*.

Starring: Anthony Hopkins
Jonathon Pryce Lena Olin
Helena Bonham Carter Johnny Flynn

Exning Community Church Hall

Doors open 7pm Showing 7.30 pm

Tickets at the door: Adult £5 Children under 15 £4

Family ticket (2 adults/2 children) £14